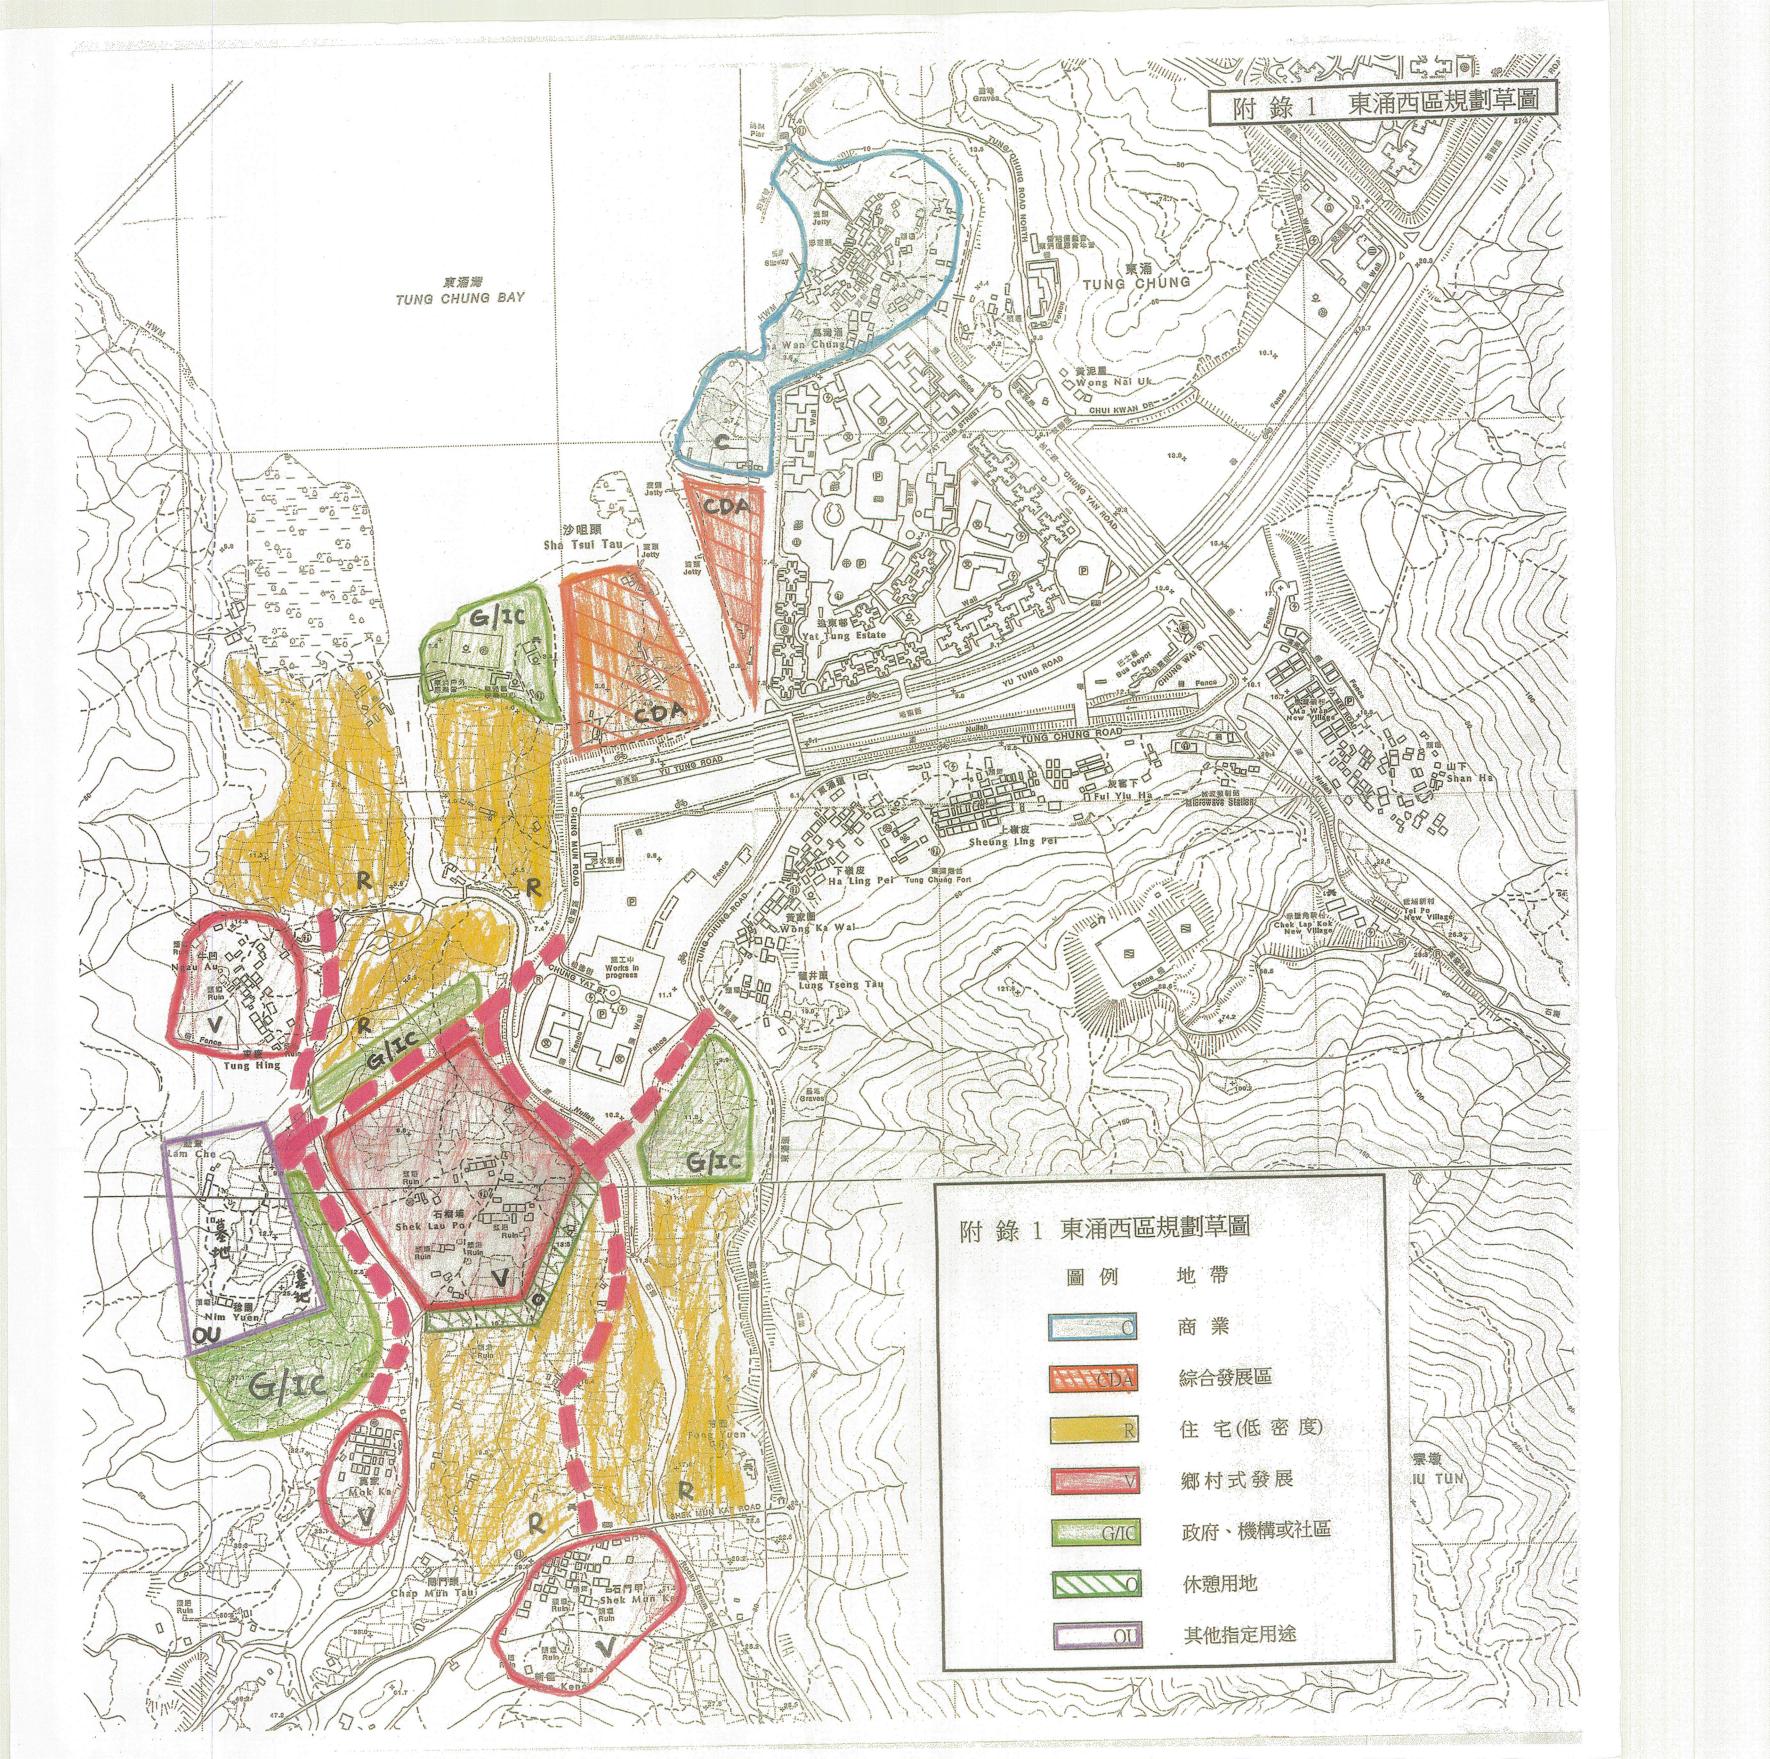

# 附錄

- 1. 東涌西區規劃草圖
- 2. 首要道路配套圖
- 3. 佛教聖境

#### 2. 政府、機構或社區(G/IC)

此類用地規劃用途廣泛,以文物徑連接昂平 360 車站、舊墟 漁人碼頭、侯王宮、古炮台及以下設施,打造老幼咸宜的生態、文物 旅遊新幹線:

民間手工藝攤檔

客家民族村博物館

牛熊公園

文化表演廣場

有機農場/產品展銷

手信街

親子農莊

露天茶座

環保教室

農家菜館

公衆停車場

石榴埔村、藍輋村及稔園村附近一帶遼闊土地,基於先天地 形環境,能容納以上大部份景點/設施/配套;遊客可流連半天才啓程往 昂平 360,或其他旅遊景點。由於鄰近機場和港珠澳大橋口岸,可讓 忽忙遊客或等候轉乘機旅客,乘坐免費觀光小巴,前來瀏覽及買手信, 充份利用 3-4 小時留港時間,觀賞本土特色文化。

本規劃用途,除能為推廣香港旅遊業盡一分力外,最大裨益 莫過於能助振興區內經濟、為東涌低技術勞工製造「適合職位」: 附 近就業人士(例如逸東邨居民)可步行十五分鐘上班,既可節省往返市 區工作乘車時間、車資,又可照顧家中弱小,締造幸福家庭。

# 3. 商業(C)

舊墟商舖臨近東涌灣,具備一切條件活化成為 「漁人碼頭」,為遊客提供:

- 傳統漁村風情設計、融合本土文化元素
- 海濱長廊
- 多元美食廣場、餐廳
- 海濱水上市場
- 水上舢舨交通

# 4. 低密度住宅(R(Low Density))

東涌西區有不少土地,適合發展為低密度住宅, 用途協調附近鄉村環境,優化鄉郊特色;例如:石門甲 村以北、莫家村以東、石榴埔以西及牛凹村以東。

#### 5. 綜合發展區(CDA)

鄰近逸東邨西面、緊貼裕東路的土地,可考慮 作綜合發展區用途,供應多層住宅、商場等設施,配 合區內人口增長目標。

#### 6. 其他指定用途(OU)

稳園村位處幽谷,貼鄰墓地。根據村長父老透露,該村 風水不利人丁,只餘两戶人家,舉家遷徙,房屋田地悉數售 予外入。該村經已荒置達半世紀。

餘下两戶人家於發展東涌新市鎮期間,獲政府補償屋安置於馬灣涌新村。按法例其子孫只能到其他村買地建丁屋。 因此,村民不能用稔園村土地建丁屋;稔園村村界形同虛設,倘若繼續荒置,着實浪費土地資源。

鑑於稔園村土地貼近墓地,兼有私營骨灰龕營運,是處可規劃為「其他指定用途」,供發展「靈灰安置所」、「廟宇」(附錄 3)及「殯儀」等相關服務機構/設施,配合社會需求。