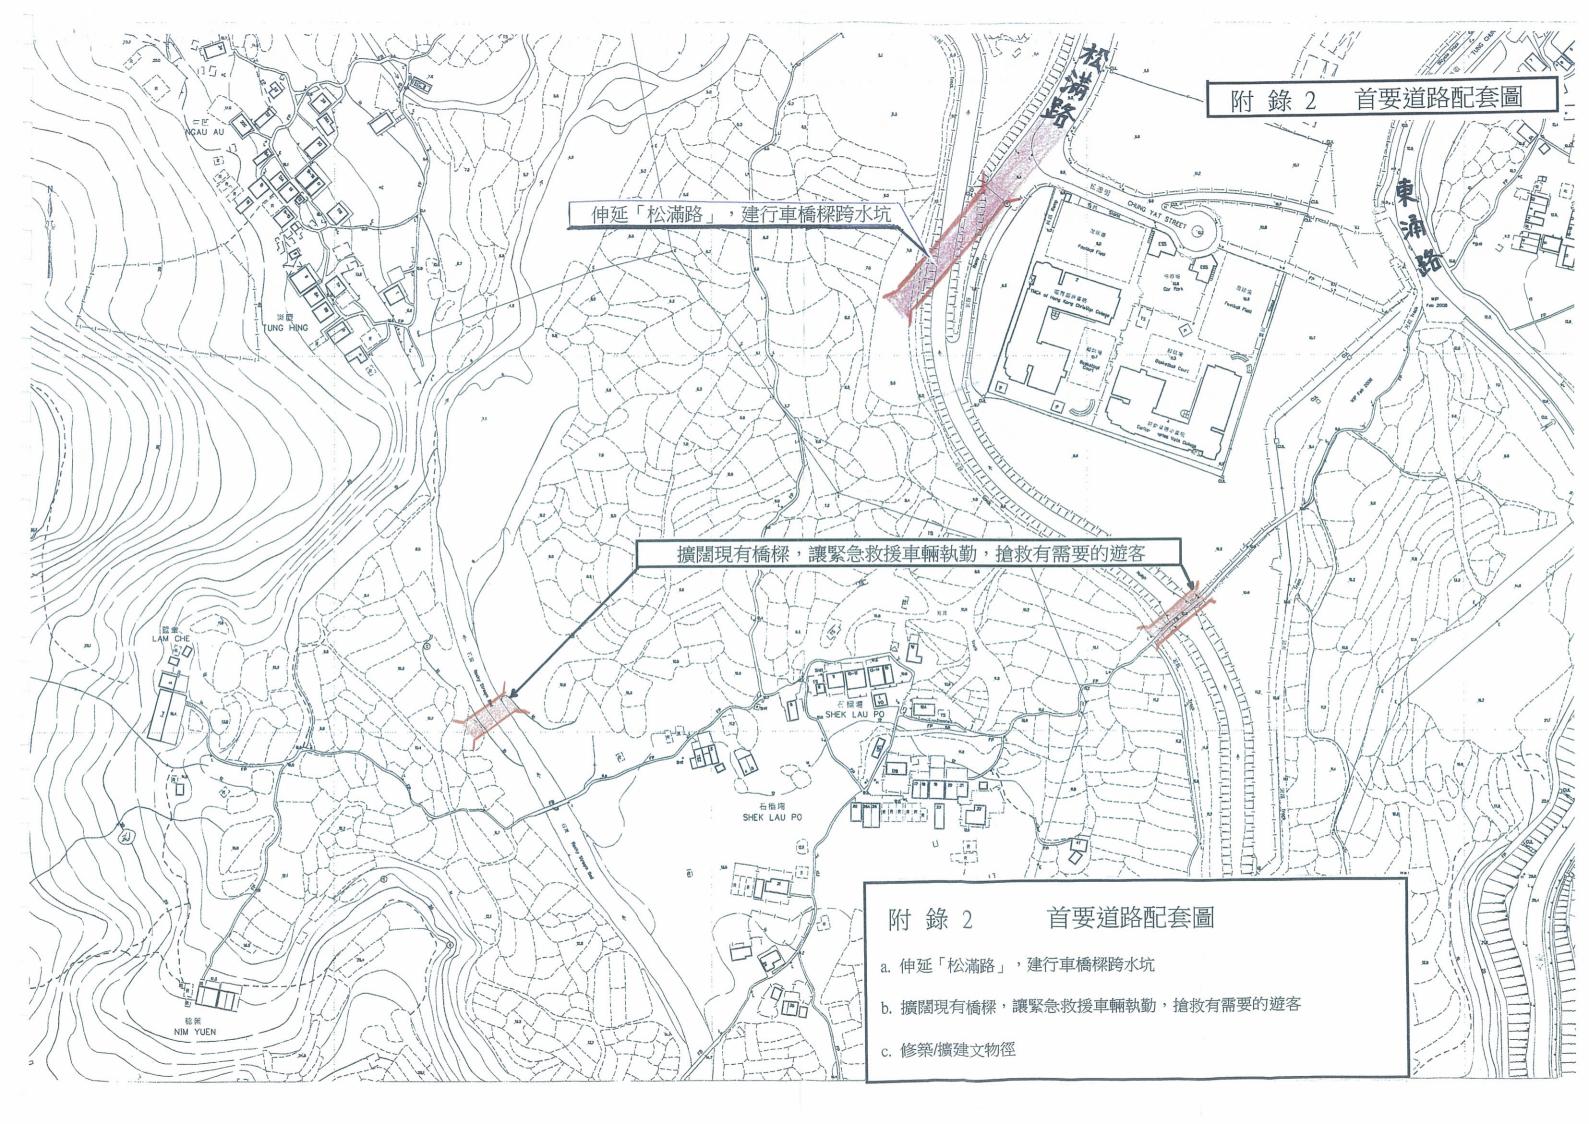

# 附錄

- 1. 東涌西區規劃草圖
- 2. 首要道路配套圖
- 3. 佛教聖境

#### 7. 首要道路配套

要促成打造老幼咸宜的生態、文物旅遊新幹線, 首要完成以下道路工程(参考附錄 2 簡圖):

- a. 伸延「松滿路」,建行車橋跨水坑
- b. 擴闊現有橋樑,讓緊急救援車輛執勤、 搶救有需要的遊客
- c. 修築/擴建文物徑

有緣得知大嶼山昂平的鳳凰山與彌勒山之間,是香港最著名的「十方叢林」。寶蓮寺自上世紀初,致力弘揚佛法,正是「登高一呼,群山響應,花果滿林,蘭桂飄香」,佛教聖境,一脈相承,靈秀青蔥,彌漫於鳳凰山、昂平及彌勒山下地帶如稔園村、藍輋村衆淨土,禪味盎然,有修建佛寺的天然環境。